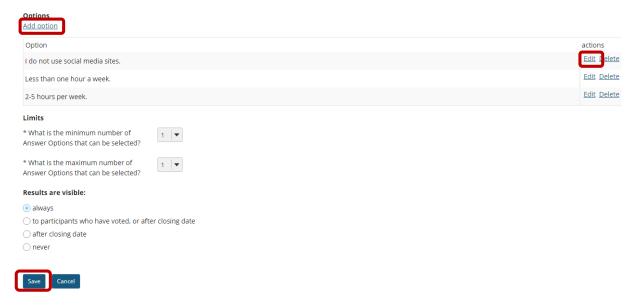

5. Add the first response, then click **Save and Add options** to add more possible responses. Repeat this step until you have all the options that you need. When you are done, click **Save**.

III POLLS

#### Add an Option

Question: How much time do you spend on social media?

| ?   😡 Source   🗈   🐰 🕞 💼 💼   👼 🔊   🛧 🥕   Q, 🎭   🐺 🗾 📰 📰 | HE HE 99 ₩                                   |
|---------------------------------------------------------|----------------------------------------------|
| B I <u>U</u> S   X₂ X²   ≡ ≡ ≡ →¶ ¶ ( ∞ ∞ ⊨   ≒ † ⊡ ≝   | Ω 😇 🗄 🖽                                      |
| Styles - Normal - Font - Size - A- A- St II             |                                              |
| l do not use social media.                              |                                              |
|                                                         |                                              |
|                                                         |                                              |
|                                                         |                                              |
|                                                         |                                              |
| body p                                                  | Words: 6, Characters (with HTML): 34/1000000 |
| Save Save and add options Cancel                        |                                              |

6. Click the Edit link to review your options or add more options, should you wish to do so. If you are done, click Save.

## 4. Specify the poll settings

| * Opening Date                                                             | 09/11/2018 15:25  | <b>#</b>                                                          |
|----------------------------------------------------------------------------|-------------------|-------------------------------------------------------------------|
| * Closing Date                                                             | 16/11/2018 15:25  | Availability of poll                                              |
| Limits                                                                     |                   |                                                                   |
| * What is the minimum number of                                            | 1                 | Minimum answers                                                   |
| Answer Options that can be selected?                                       |                   |                                                                   |
| * What is the maximum number of<br>Answer Options that can be selected?    | 1                 | Maximum answers                                                   |
|                                                                            |                   |                                                                   |
| Results are visible:                                                       |                   |                                                                   |
| <ul> <li>always</li> <li>to participants who have voted, or aft</li> </ul> | er closing date   | Student access to                                                 |
| ⊖ after closing date                                                       | and displaying of |                                                                   |
| ⊖ never                                                                    |                   |                                                                   |
|                                                                            |                   |                                                                   |
| Save and add options Cancel                                                |                   | Save and Options to<br>begin adding possible<br>answers (options) |